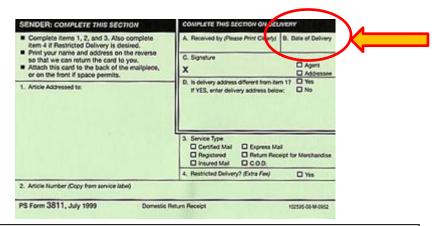

- other party by first class mail. Make sure the process server completes a *Certificate of Service*. The date of service is the day the first class mailing is put in the mail.
- 4. **By Mail:** First, the process server must send the papers to the other party's home or business address by first class mail. Second, the server must send a copy by certified mail, return receipt requested. The process server **must** file proof of service with the court, including the signed green card, date of receipt, and item number along with a **Certificate of Service**. If the green card is not returned or if someone other than the other party signed for it, then service by mail was not effective and you must try another type of service. The date of service is the day the other party signs the returned green card.

#### **Proof of Service**

The Certificates are your <u>proof of service</u>. An original *Certificate of Service* or *Acceptance of Service* must be filed with the court for your case to proceed, regardless of the method of service.